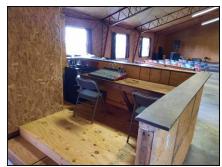

**NEW SOUND BOOTH:** Along with completing the tear down of the old Rec Building, we have added a sound booth and storage area in the Chapel! This will help keep campers [and Adults] from hanging out and messing with important and expensive equipment. The sound booth was constructed 95% of recycled and salvaged wood. It will be functional this year but not quite completed [aesthetically].

New Sound Booth.